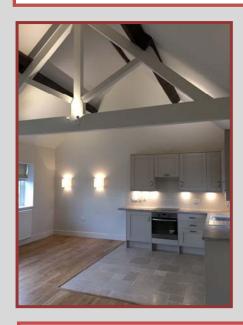

## PROJECT DESCRIPTION

Project completed for Edmont at Stanford Park Farm. 3 x units in total, single story barn conversion TO LET properties. Small part of an ongoing much larger project on the farm.

## **ELECTRICAL SERVICES**

- Distribution boards
- New power
- New lighting
- Cat 6 data
- Digital TV & aerial

## **MECHANICAL SERVICES**

- Underfloor heating
- Radiators
- Hot & cold water distribution
- Ventilation/extraction